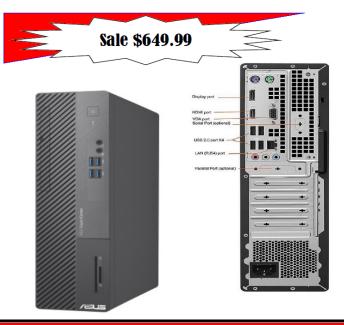

Wi-Fi 5 + Bluetooth /Windows 11Pro

Microsoft Office Home & Student 2024 (1-User License)

Dell Optiplex 5070 SFF Intel i5-9500 16GB Ram / 512GB SSD/ Windows 11 (Refurbished )1 Year Warranty