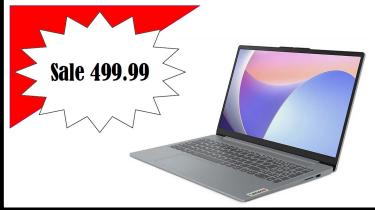

Samsung Galaxy Tab A9+ 11" 64 GB Navy

Acer Aspire Go 15.6" Intel Core i3-N305 8GB Ram/512GB SSD/Windows 11

Lenovo IdeaPad Slim 15.6" Laptop Intel Core i3-N305 / 8GB Ram / 256 GB SSD Windows 11

Asus D500SADesktop Computer Intel i3-10100 Quad-core (4 Core) 8 GB RAM / 256 GB SSD